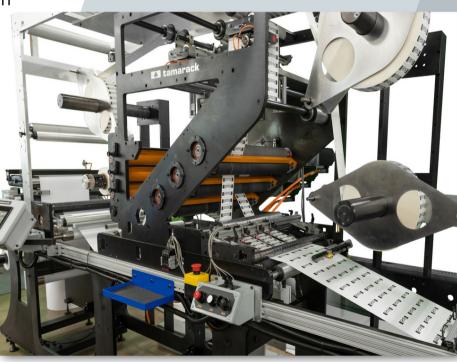

tamaraci

Dry Inlay Insertion



## **Tamarack** B MVW OFFLINE

- INSERT WET AND DRY INLAYS
- MULTI-LANE CAPABLE, FROM ONE TO SIX LANES
- SPEEDS UP TO 100 M/MIN
- ACCURATE REGISTRATION
  +/- .5 MM (DRY) +/- .8 MM (WET)
- OPERATOR-FRIENDLY
- COMPLETELY CUSTOMIZABLE
  FOR YOUR PLANNED
  PRODUCTION
- COMMITTED AFTER-SALES
  SUPPORT

Wet Inlay Insertion



## Tamarack has a solution for every RFID insertion process:

Versa-Web P500: Inline on flexo or digital press MVW Offline: Stand-alone system EZ RFID: New! Insert into pre die-cut labels

## YOUR TRUSTED RFID PARTNER SINCE 2000

## The Tamarack MVW Offline Process