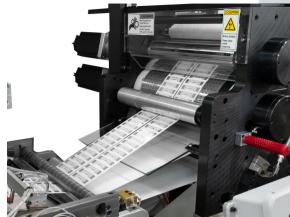

tamaraci

Dry Inlay Insertion



## **Tamarack** B MVW OFFLINE

- INSERT WET AND DRY INLAYS
- MULTI-LANE CAPABLE, FROM ONE TO SIX LANES
- SPEEDS UP TO 100 M/MIN
- ACCURATE REGISTRATION
  +/- .5 MM (DRY) +/- .8 MM (WET)
- OPERATOR-FRIENDLY
- COMPLETELY CUSTOMIZABLE
  FOR YOUR PLANNED
  PRODUCTION
- COMMITTED AFTER-SALES
  SUPPORT

Wet Inlay Insertion



## Tamarack has a solution for every RFID insertion process:

Versa-Web P500: Inline on flexo or digital press MVW Offline: Stand-alone system EZ RFID: New! Insert into pre die-cut labels

## YOUR TRUSTED RFID PARTNER SINCE 2000

## The Tamarack MVW Offline Process