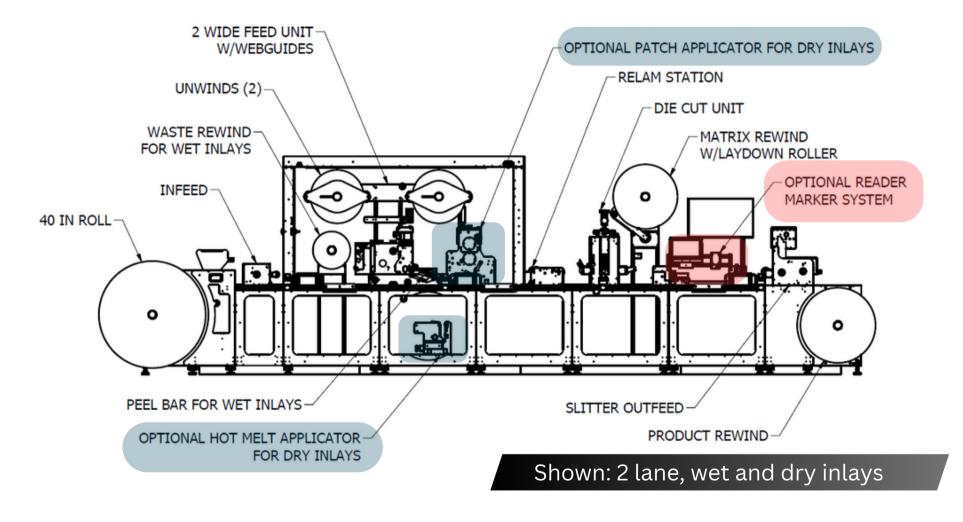

tamaraci

Dry Inlay Insertion



## **Tamarack** B MVW OFFLINE

- INSERT WET AND DRY INLAYS
- MULTI-LANE CAPABLE, FROM ONE TO SIX LANES
- SPEEDS UP TO 100 M/MIN
- ACCURATE REGISTRATION
  +/- .5 MM (DRY) +/- .8 MM (WET)
- OPERATOR-FRIENDLY
- COMPLETELY CUSTOMIZABLE
  FOR YOUR PLANNED
  PRODUCTION
- COMMITTED AFTER-SALES
  SUPPORT

Wet Inlay Insertion



## Tamarack has a solution for every RFID insertion process:

Versa-Web P500: Inline on flexo or digital press MVW Offline: Stand-alone system EZ RFID: New! Insert into pre die-cut labels

## YOUR TRUSTED RFID PARTNER SINCE 2000

## The Tamarack MVW Offline Process